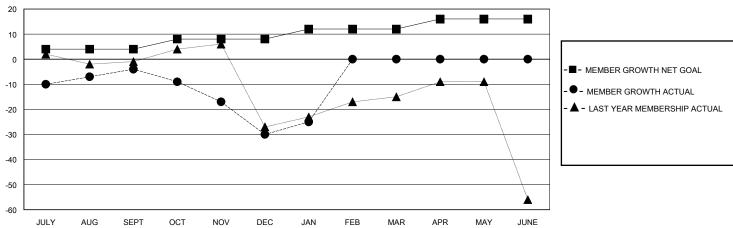

## GOALS AND ACTUAL MEMBERS CUMULATIVE

| DROPPED CLUBS: 1  |    | 19 CLUBS OF 42 ADDED 1 OR MORE<br>NEW MEMBERS | GENDER DISTRIBUTION       |               |    |
|-------------------|----|-----------------------------------------------|---------------------------|---------------|----|
|                   |    |                                               | MALE                      | 775 (65.85%)  |    |
|                   |    |                                               | FEMALE                    | 402 (34.15%)  |    |
| DROPPED MEMBERS   |    |                                               |                           | • •           |    |
| DECEASED          | 7  | CLICK HERE FOR CUMULATIVE                     | TOTAL FAMILY UNIT MEMBERS |               | 84 |
| CLUB CANCELLED 13 |    | MEMBERSHIP DATA                               |                           |               | 40 |
| OTHER             | 64 |                                               | FAMILY MEMBERS            | S PAYING HALF | 43 |
| TOTAL             | 84 |                                               |                           |               |    |